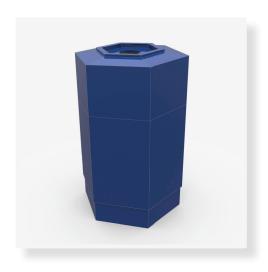

## **Hex Recycle Bin (Blue)**

**Overall size:** 19.50"w x 29.50"h x 17"d

Recommended bag size: 24" x 36" (12-16 gallon)

Shipping weight: 17 lbs

• Durable 2-piece garbage disposal unit

• Rotomoulded UV stabilized polyethylene

• Uses standard household green garbage bags

### **Uses:**

• Waste disposal, recyclables, bulk product storage (sand, stone, etc.)

Copyright © gorrie.RCP | All Rights Reserve