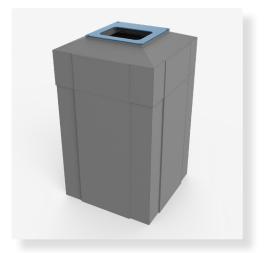

## **Square Recycle Bin**

**Overall size:** 18.13"w x 30.38"h x 18.13"d

Recommended bag size: 40" x 48" (30-40 gallon)

**Shipping weight:** 20 lbs

• Durable 2-piece garbage disposal unit

\* Rotomoulded UV stabilized polyethylene

• Uses standard household green garbage bags

#### Uses

• Waste disposal, recyclables, bulk product storage (sand, stone, etc.)